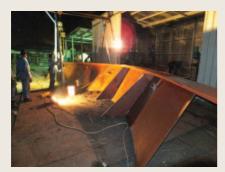

## **Steel Constructions:**

- Tanks
- Pipe Racks
- Heavy Duty Steel Structures

Steel renewals on the main deck

Side shell and deck collision damage on a bunker vessel (mid ship to the aft)

Pre-fabrication of bulwark