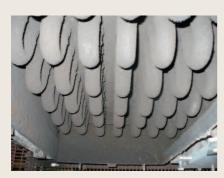

## **General Ship Repairs:**

- Steel renewals
- Pipe Works
- Boiler Repairs
- Heating Coils
- Scaffoldings
- Tank Cleaning

Boiler Repair

Fabrication of heating coils

Fabrication of S/S cone burner for boiler

Repair of anchor winch gear

Fabrication of a lube oil cooler cover

Modification of S/S expansion below

Fabrication of foundation for panama chock