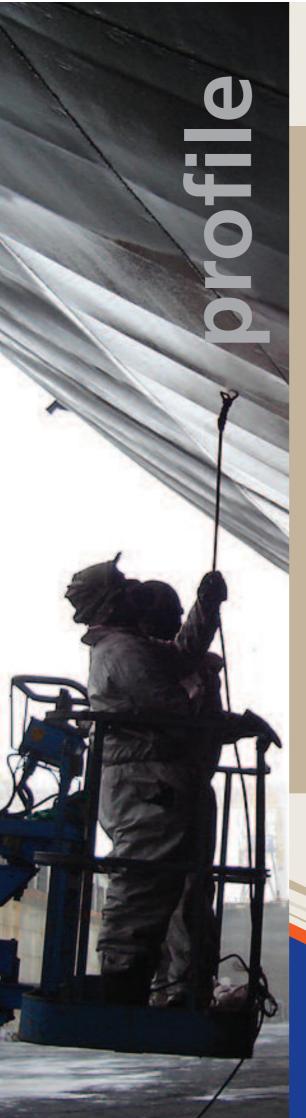

## **General Ship Repairs:**

- Steel renewals
- Pipe Works
- Boiler Repairs
- Heating Coils
- Scaffoldings
- Tank Cleaning

## **Steel Constructions:**

- Tanks
- Pipe Racks
- Heavy Duty Steel Structures

Steel renewals on the main deck

Side shell and deck collision damage on a bunker vessel (mid ship to the aft)

Pre-fabrication of bulwark