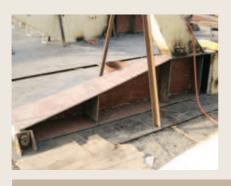

## **Steel Constructions:**

- Tanks
- Pipe Racks
- Heavy Duty Steel Structures

Steel renewals on the main deck

Side shell and deck collision damage on a bunker vessel (mid ship to the aft)

Pre-fabrication of bulwark