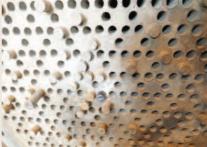

Fabrication of Sea Water Line

8

Rubberizing of new pipe line

Rigging of a ø 32" pipe from P/R to aft deck for repair

Renewal of diesel line on a bunker vessel

Partial renewal of cargo line on a VLCC

Renewal of butterfly valves on cargo line