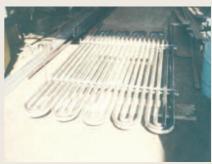

Fabrication of Sea Water Line

8

Rubberizing of new pipe line

Rigging of a ø 32" pipe from P/R to aft deck for repair

Renewal of diesel line on a bunker vessel

Partial renewal of cargo line on a VLCC

Renewal of butterfly valves on cargo line