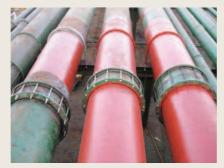

Fabrication of Sea Water Line

8

Rubberizing of new pipe line

Rigging of a ø 32" pipe from P/R to aft deck for repair

Renewal of diesel line on a bunker vessel

Partial renewal of cargo line on a VLCC

Renewal of butterfly valves on cargo line