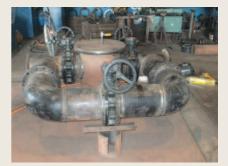

Fabrication of Sea Water Line

8

Rubberizing of new pipe line

Rigging of a ø 32" pipe from P/R to aft deck for repair

Renewal of diesel line on a bunker vessel

Partial renewal of cargo line on a VLCC

Renewal of butterfly valves on cargo line