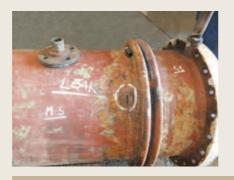

Fabrication of Sea Water Line

8

Rubberizing of new pipe line

Rigging of a ø 32" pipe from P/R to aft deck for repair

Renewal of diesel line on a bunker vessel

Partial renewal of cargo line on a VLCC

Renewal of butterfly valves on cargo line