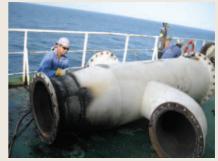

Fabrication of Sea Water Line

8

Rubberizing of new pipe line

Rigging of a ø 32" pipe from P/R to aft deck for repair

Renewal of diesel line on a bunker vessel

Partial renewal of cargo line on a VLCC

Renewal of butterfly valves on cargo line