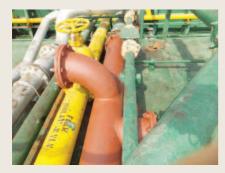

Fabrication of Sea Water Line

8

Rubberizing of new pipe line

Rigging of a ø 32" pipe from P/R to aft deck for repair

Renewal of diesel line on a bunker vessel

Partial renewal of cargo line on a VLCC

Renewal of butterfly valves on cargo line