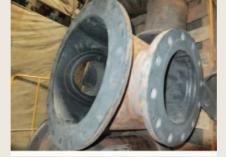

Fabrication of Sea Water Line

8

Rubberizing of new pipe line

Rigging of a ø 32" pipe from P/R to aft deck for repair

Renewal of diesel line on a bunker vessel

Partial renewal of cargo line on a VLCC

Renewal of butterfly valves on cargo line