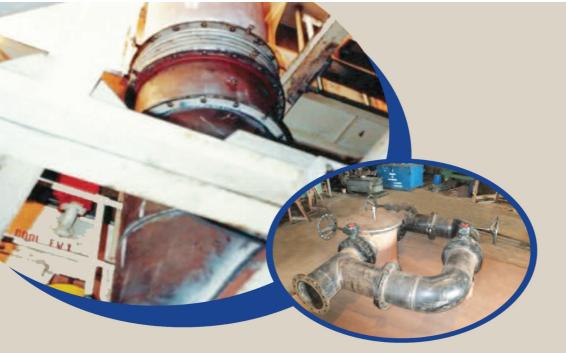

Fabrication of Sea Water Line

8

Rubberizing of new pipe line

Rigging of a ø 32" pipe from P/R to aft deck for repair

Renewal of diesel line on a bunker vessel

Partial renewal of cargo line on a VLCC

Renewal of butterfly valves on cargo line