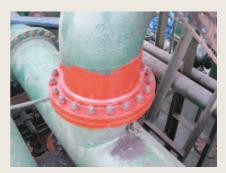

Fabrication of Sea Water Line

8

Rubberizing of new pipe line

Rigging of a ø 32" pipe from P/R to aft deck for repair

Renewal of diesel line on a bunker vessel

Partial renewal of cargo line on a VLCC

Renewal of butterfly valves on cargo line