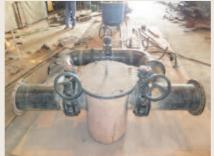

Fabrication of Sea Water Line

8

Rubberizing of new pipe line

Rigging of a ø 32" pipe from P/R to aft deck for repair

Renewal of diesel line on a bunker vessel

Partial renewal of cargo line on a VLCC

Renewal of butterfly valves on cargo line