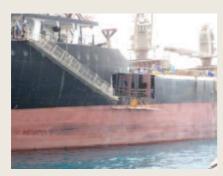

## **Steel Constructions:**

- Tanks
- Pipe Racks
- Heavy Duty Steel Structures

Steel renewals on the main deck

Side shell and deck collision damage on a bunker vessel (mid ship to the aft)

Pre-fabrication of bulwark

Repair of bulwark

Fabrication of foundation for a mid ship crane

Repair of side shell collision damage at Fujairah Anchorage

**Erection of Scaffolding** 

Scaffolding inside cargo tank

Repair of bulbous bow collision damage at Fujairah Anchorage