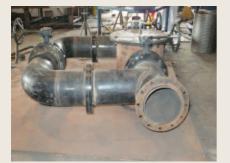

Fabrication of Sea Water Line

8

Rubberizing of new pipe line

Rigging of a ø 32" pipe from P/R to aft deck for repair

Renewal of diesel line on a bunker vessel

Partial renewal of cargo line on a VLCC

Renewal of butterfly valves on cargo line